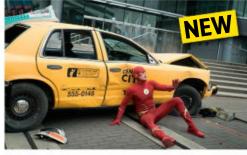

#### **Deep Heat** *COMEDY ITV2, 10pm & 10.30pm (box set, ITV Hub)*

Pro wrestler Nick splits from the family business in this six-part comedy. Starring Richard Fleeshman and Jahannah James. *See feature, page 12* 

#### NEW COMEDY Deep Heat Monday, 10pm & 10.30pm, ITV2 (box set, ITV Hub)

**If it's a** comedy caper you're after, packed with adult humour and crazy wrestling scenes, then grab a ringside seat for ITV2's new six-part show *Deep Heat*.

It stars former *Coronation Street* star Richard Fleeshman (who played teen Craig Harris in the soap), as he dons skimpy gold pants and an obscene amount of fake tan to play cocky pro wrestler Nick Nitro.

Both Nick and his underdog sister Holly (Jahannah James) work for family-run business Boss Pro Wrestling, established by their glamorous chainsmoking promoter mum Pam (*Feel Good*'s Pippa Haywood).

However, family ties are broken when Nick poaches all of Boss Pro's top talent and sets up on his own, leaving Pam hospitalised with stress, and Holly trying to bring together the wrestling rejects and save the company.

'The tiny gold lamé Y-fronts I had to wear were almost nonexistent, but it was actually quite liberating,' admits Fleeshman. 'The first time I did a flip in front of 300 extras it was so nerve-racking, but by the fourth time I was like, let's go, this is fun!

'Nick's a pretty ridiculous character. He has the arrogance of a top-flight wrestler, but he's obnoxious and bitter because he never made it big. He thinks he should be wrestling at Madison Square Garden when actually he's at Runcorn Community Centre.'